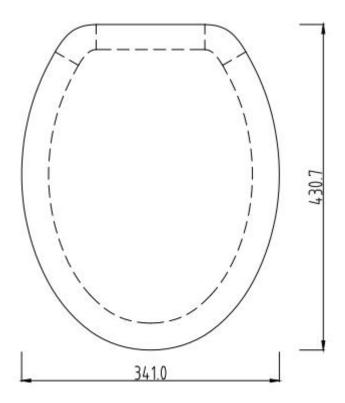

## Photo

Tolerance:  $\rangle$  10-100;  $\pm$ 1mm

 $\rangle$  100-400;  $\pm 3$ mm