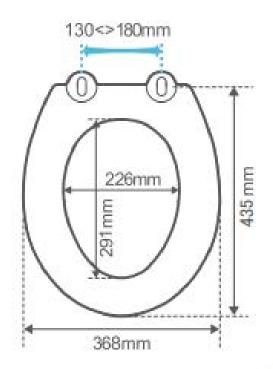

## Photo

Tolerance:  $\rangle$  10-100;  $\pm$ 1mm

 $\rangle$  100-400;  $\pm 3$ mm